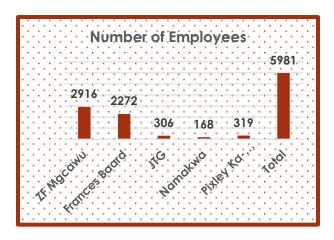

# 3.4 NUMBER OF EMPLOYEES 5981

306 jobs and

Super Bricks

Kuruman Rema Tip Top.

Aveng Infraset,
Green Valley Nuts Rocla

Figure 3.4: Number of Employees

Carnavon

Abattoir Rooidag Abattoir B C Steelworks.