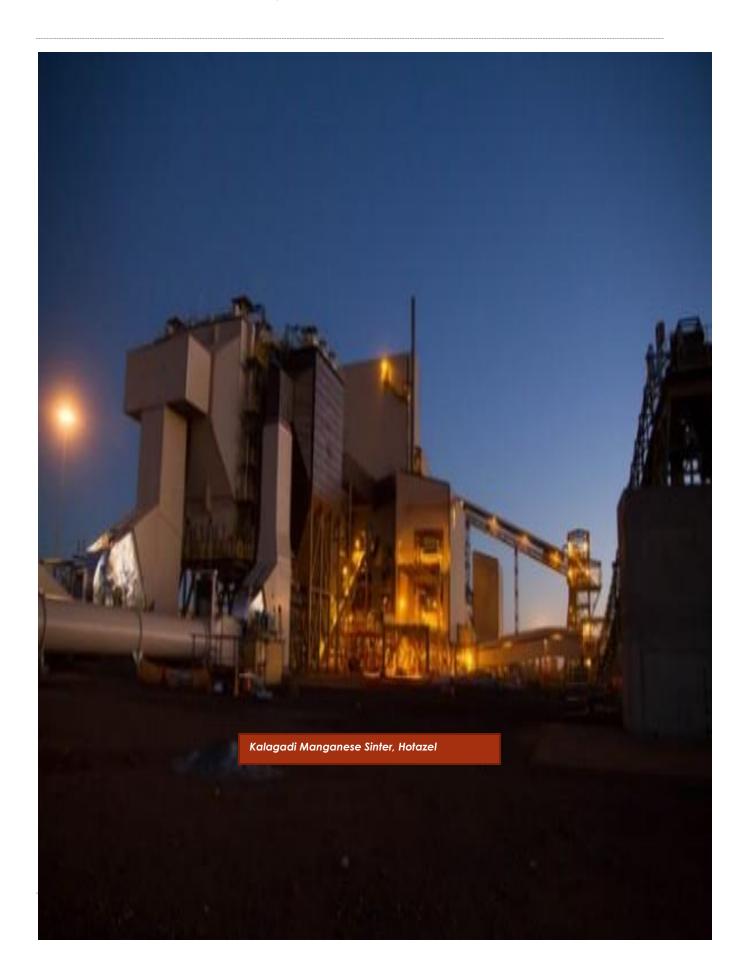

# **Mineral products**

Aveng
Infraset (manufacturers of cement sleepers Rocla (concrete products)

The newly-built Kalagadi Manganese Sinter plant located in Hotazel, Gamagara Local Municipality,

Figure 3.3.5 Namakwa Manufacturers