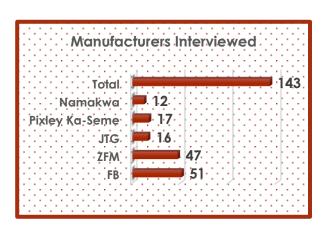

----|------------------------------|
| 1.      | Kuruman | Ga<br>Segonyana       | John Taolo<br>Gaetsewe       |
| 2.      | Hotazel | Gamagara              |                              |
| 3.      | Kathu   |                       |                              |

k

| 4. | Danielskuil | Kgatelopele     | ZF               |
|----|-------------|-----------------|------------------|
| 5. | Upington    | //Khara<br>Hais | Mgcawu           |
| 6. | Keimos      | Kai !Garib      |                  |
| 7. | Kakamas     | Kai !Garib      |                  |
| 8. | Postmasburg | Tsantsaban<br>e |                  |
| 9. | Kimberley   | Sol Plaatje     | Frances<br>Baard |





Manufacturing of Furniture;
Manufacturing N.E.C and Recycling

# 3. RESEARCH FINDINGS

# 3.1 MANUFACTURERS PROFILED



# Manufacturers Per Districts (%) Namakw Pixley a Ka-Seme8% 36% 12% ZFM 33%

# 3.2 MANUFACTURERS PER SECTOR

Figure 3.3: Manufacturers per subsectors (NC)



Food, Beverages and Tobacco 31.5%

wine, dry fruits, raisins, nuts, meat processing, juice, and other dairy products.

Metals,

**Machinery and Equipment** 

his

sector can play an important role in supplying steel products to various Strategic Infrastructure and or Renewable Energy Projects in the province

(40.4%)

(27.7%).

14.0 %
Other Non-Metallic Minerals Products

Figure 3.3.1 ZF Mgcawu Manufacturing businesses

Wood, Paper, Publishing and Printing 10.5%

Manufacturing of Furniture Textiles,
Clothing and Leather products
7.7% 7.0%

[]

Petroleum, Chemicals, Rubber and Plastics.

# 3.3 MANUFACTURING BUSINESSES PER DISTRICTS