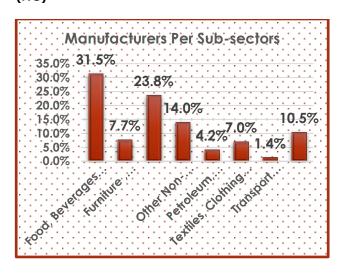

# 3.2 MANUFACTURERS PER SECTOR

Figure 3.3: Manufacturers per subsectors (NC)

Food, Beverages and Tobacco 31.5%

wine, dry fruits, raisins, nuts, meat processing, juice, and other dairy products.

Metals,

**Machinery and Equipment** 

his

sector can play an important role in supplying steel products to various Strategic Infrastructure and or Renewable Energy Projects in the province

(40.4%)

(27.7%).

14.0 %
Other Non-Metallic Minerals Products

Figure 3.3.1 ZF Mgcawu Manufacturing businesses

Wood, Paper, Publishing and Printing 10.5%

Manufacturing of Furniture Textiles,
Clothing and Leather products
7.7% 7.0%

[]

Petroleum, Chemicals, Rubber and Plastics.