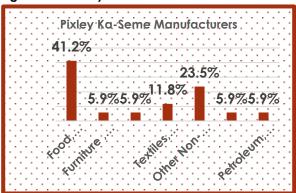

143 51

Figure 3.3.2 Frances Baard Manufacturers

Figure 3.3.3 Pixley Ka-Seme Manufacturers

Main products in the region include Dairy (i.e. cheese, milk etc.), meat, nuts and to a lesser extent wine

Dairy in Kimberley, produces a wide range of fruit juices and dairy products