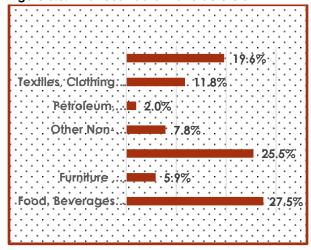

# 3.2 MANUFACTURERS PER SECTOR

Figure 3.3: Manufacturers per subsectors (NC)

Food, Beverages and Tobacco 31.5%

wine, dry fruits, raisins, nuts, meat processing, juice, and other dairy products.

Metals,

**Machinery and Equipment** 

his

sector can play an important role in supplying steel products to various Strategic Infrastructure and or Renewable Energy Projects in the province

(40.4%)

(27.7%).

14.0 %
Other Non-Metallic Minerals Products

Figure 3.3.1 ZF Mgcawu Manufacturing businesses

Wood, Paper, Publishing and Printing 10.5%

Manufacturing of Furniture Textiles,
Clothing and Leather products
7.7% 7.0%

[]

Petroleum, Chemicals, Rubber and Plastics.