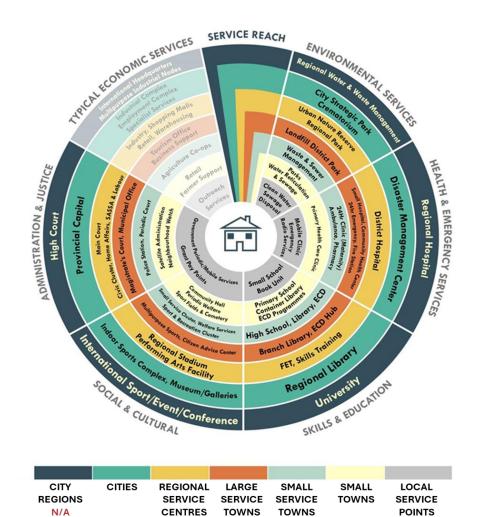

# **1.2 SOCIAL SERVICES WHEEL**

#### Figure 1: Social Services Wheel Adopted for the PSDF (as adapted from the Karoo RSDF)

The Social Services Wheel is a framework used to assess and prioritise the provision and maintenance of social services and facilities across different types of towns and settlements. The wheel encompasses various indicators

**(a)** 

that reflect the availability and condition of social services such as healthcare, education, and community facilities. This approach helps in making rational decisions about where to place or upgrade these services, ensuring they are accessible and beneficial to the specific local population.

# **1.2.1 INDICATORS OF THE SOCIAL SERVICES WHEEL**

#### 1.2.1.1 Economic Services

The economic services indicators include Industrial Complex, Employment Complex, Specialist Services; Industries, Shopping Malls, Retail and Warehousing; Tourism Office and Business Support; Agricultural Co-ops; and Retail and Farmer Support.

#### 1.2.1.2 Environmental Services

The environmental services indicators are City Strategic Park and Crematorium; Urban Nature Reserve, Regional Park; District Landfill; Waste & Sewer Management; and Parks, Water and Sewer Reticulation.

### 1.2.1.3 Health and Emergency Services

The health and emergency services indicators include Disaster Management Centre; District Hospital; Small Hospital, CHC, Emergency, Fire Station; 24hr Clinic, Ambulance, Pharmacy; and Clinic.

#### 1.2.1.4 Skills and Education Services

The skills and education services indicators are Regional Library, University; FET, Skills Training; Branch Library, ECD; High School, Library, ECD; and Primary, ECD Programs.

## 1.2.1.5 Social and Cultural Services

The social and cultural services indicators include Convention Centre, Indoor Sports, Museum; Regional Stadium, Arts Facility; Multipurpose Sports Centre; Welfare, Sports and Recreation; and Community Hall, Sports Fields, and Cemetery.

# 1.2.1.6 Administration and Justice Services

The administration and justice services indicators are the High Court; Main Court, Civic Cluster, Home Affairs, SASSA and Labour; Magistrates Court, LM Office; and Police Station.